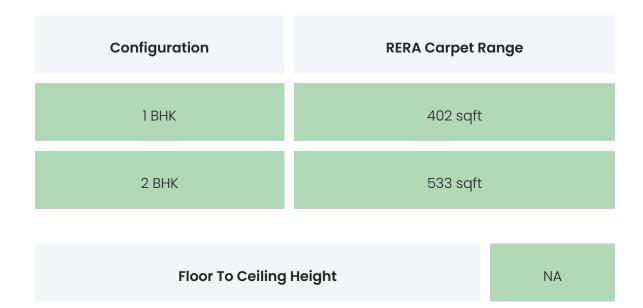

### PROJECT & AMENITIES

| Time Line                     | Size      | Typography  |
|-------------------------------|-----------|-------------|
| Completed on 31st March, 2022 | 3310 Sqmt | 1 BHK,2 BHK |