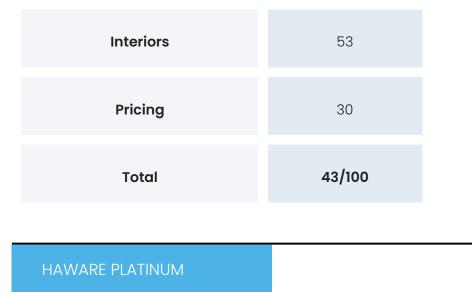

Propscience uses a unique and highly proprietary algorithm to arrive at Propscores for every project it covers. This score is calculated out of 100 points. Through our detailed research we gather over 500 data points of information about each project. These data points are broken down into categories (mentioned below). An individual score is arrived at for each category and then a combined project Propscore is given. The purpose of the Propscore is to help you evaluate the distinct value you can hope to derive from each aspect of the project.

| Category          | Score |
|-------------------|-------|
| Place             | 73    |
| Connectivity      | 15    |
| Infrastructure    | 30    |
| Local Environment | 30    |
| Land & Approvals  | 44    |
| Project           | 65    |
| People            | 46    |
| Amenities         | 42    |
| Building          | 53    |
| Layout            | 38    |