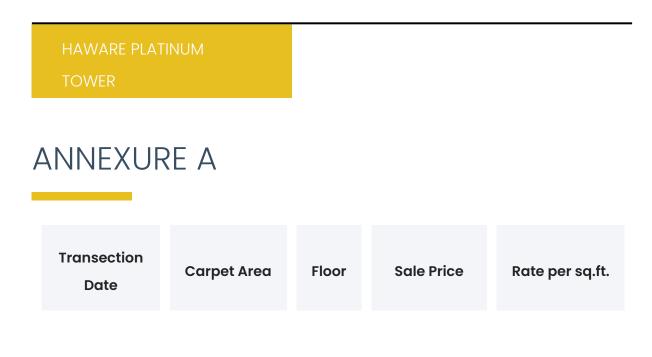

#### **Transaction History**

Details of some of the latest transactions can be viewed in Annexure A.

| January<br>2022  | 373 | 5  | INR 5050000 | INR 13538.87 |
|------------------|-----|----|-------------|--------------|
| August 2021      | 393 | 6  | INR 4246957 | INR 10806.51 |
| June 2021        | 365 | 4  | INR 4186087 | INR 11468.73 |
| May 2021         | 393 | 17 | INR 5150000 | INR 13104.33 |
| April 2021       | 393 | 12 | INR 5050000 | INR 12849.87 |
| April 2021       | 373 | 5  | INR 4710000 | INR 12627.35 |
| March 2021       | 393 | 13 | INR 4206002 | INR 10702.3  |
| March 2021       | 373 | 11 | INR 4950000 | INR 13270.78 |
| February<br>2021 | 373 | 13 | INR 5090000 | INR 13646.11 |
| January<br>2021  | 393 | 10 | INR 3441500 | INR 8757     |
| December<br>2020 | 373 | 10 | INR 5022000 | INR 13463.81 |
| December<br>2020 | 373 | 6  | INR 4600000 | INR 12332.44 |