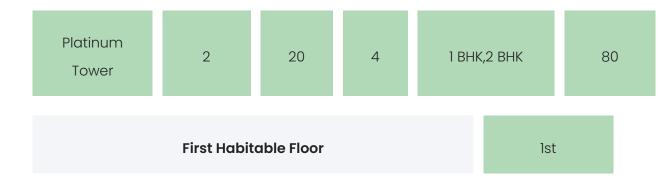

### BUILDING LAYOUT

| Tower Name | Number<br>of Lifts | Total<br>Floors | Flats<br>per<br>Floor | Configurations | Dwelling<br>Units |
|------------|--------------------|-----------------|-----------------------|----------------|-------------------|
|------------|--------------------|-----------------|-----------------------|----------------|-------------------|